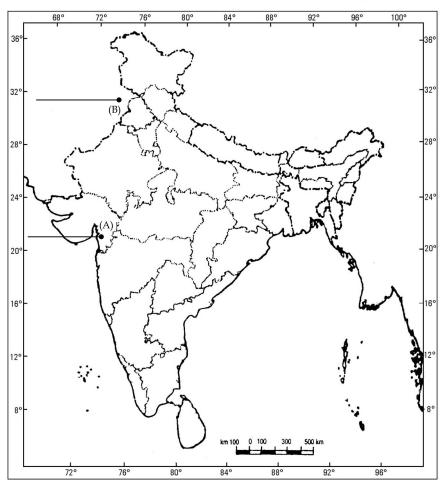

(C) Chauri - Chaura

- 30 (a) Two items A and B are shown in the given political outline map of India. Identify 3 these items with the help of following information and write their correct names on the lines marked on the map :
  - (A) A major Sea port.
  - (B) A Thermal Power Project.
  - (b) On the same political outline map of India, locate and label the following items with appropriate symbols :
    - (C) Salem : Iron and steel plant.

Political Map of India